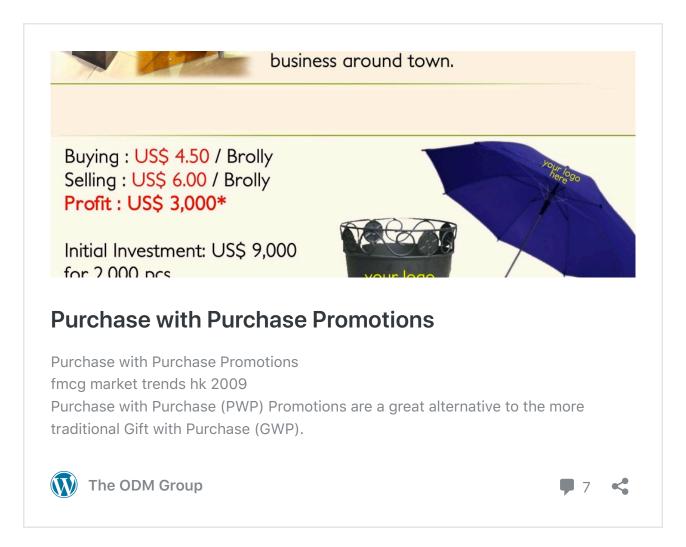

Purchase with purchase promotions are an excellent way for brands to attract new customers and increase their sales.

Check out this blog to find out more.

It's going to be that time of the year again! With Christmas soon approaching, what better way to celebrate that with custom branded snow globes! These are extremely versatile, being perfect for purchase with purchase offers, free gift promotions, gift with purchase promotions, and even as branded giveaways! This blog covers everything you need to know!